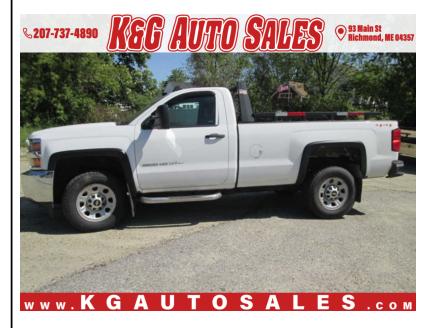

## 2015 CHEVROLET SILVERADO 2500HD WORK TRUCK LONG BOX 4WD

\$25,900

93 MAIN ST RICHMOND ME,04357

Scan QR Code or Click Here

VIN: 1GC0KUEG6FZ514866

STK#: 866

EXTERIOR COLOR: WHITE

TRIM: WORK TRUCK LONG BOX 4WD

**CONDITION: USED** 

**DRIVETRAIN: 4WD** 

COLOR: WHITE

**MILEAGE: 78100** 

INTERIOR COLOR: BLACK TRANSMISSION: AUTOMATIC

**ENGINE: 6.0L V8 OHV 16V FFV** 

**DESCRIPTION/OPTIONS:** TRUCK SIDE PLOW EQUIPMENT ONLY..NO PLOW.