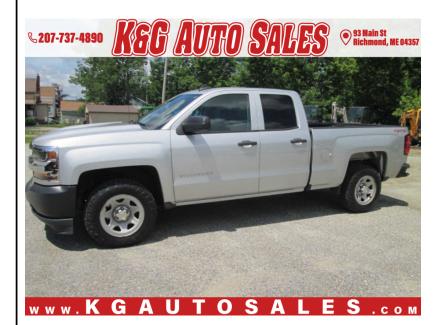

## 2017 CHEVROLET SILVERADO 1500 WORK TRUCK DOUBLE CAB 4WD \$17,900

93 MAIN ST RICHMOND ME,04357

VIN: 1GCVKNEC1HZ366444 STK#: 444 **EXTERIOR COLOR: SILVER DRIVETRAIN: 4WD TRIM: WORK TRUCK DOUBLE CAB 4WD CONDITION: USED** 

**COLOR: SILVER MILEAGE: 130613 INTERIOR COLOR: GRAY TRANSMISSION: AUTOMATIC** ENGINE: 5.3L V8 OHV 16V

Child Safety Door Locks Vehicle Stability Control System Driver Airbag Side Head Curtain Airbag Steering Wheel Mounted Controls Tire Pressure Monitor Trip Computer Front Split Bench Seat Steel Wheels