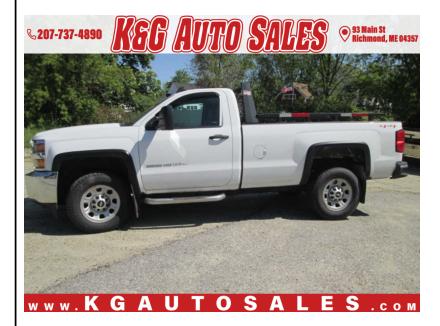

## 2015 CHEVROLET SILVERADO 2500HD WORK TRUCK LONG BOX 4WD

\$28,500

93 MAIN ST RICHMOND ME,04357

Scan QR Code or Click Here

VIN: 1GC0KUEG6FZ514866

STK#: 866

EXTERIOR COLOR: WHITE DRIVETRAIN: 4WD

TRIM: WORK TRUCK LONG BOX 4WD

**CONDITION: USED** 

COLOR: WHITE MILEAGE: 70463

INTERIOR COLOR: GRAY/BLACK TRANSMISSION: AUTOMATIC ENGINE: 6.0L V8 OHV 16V FFV

**DESCRIPTION/OPTIONS:** EQUIPPED FOR A PLOW, NO PLOW WITH IT.

Locking Pickup Truck Tailgate Power Door Locks