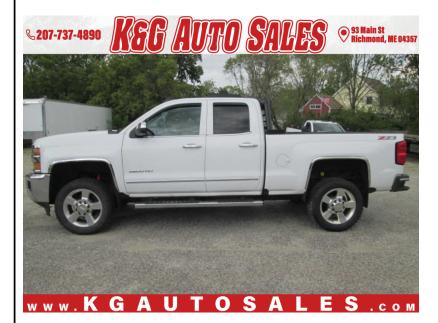

## 2016 CHEVROLET SILVERADO 2500HD LTZ DOUBLE CAB 4WD

93 MAIN ST RICHMOND ME,04357

\$31,900

VIN: 1GC2KWEG1GZ395064 STK#: 064 **EXTERIOR COLOR: WHITE DRIVETRAIN: 4WD TRIM: LTZ DOUBLE CAB 4WD CONDITION: USED** 

**COLOR: WHITE** MILEAGE: 102902 **INTERIOR COLOR: BLACK TRANSMISSION: AUTOMATIC** ENGINE: 6.0L V8 OHV 16V FFV

Child Safety Door Locks Vehicle Stability Control System Driver Airbag Side Head Curtain Airbag **Tilt Steering Trip Computer Telematics System** Power Windows