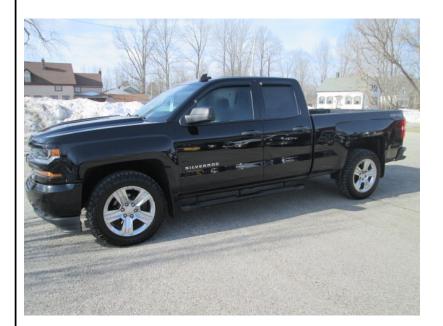

## 2017 CHEVROLET SILVERADO 1500 WORK TRUCK DOUBLE CAB 4WD \$27,100

93 MAIN ST RICHMOND ME,04357

Scan QR Code or Click Here

VIN: 1GCVKPEC1HZ158527

STK#: 527

EXTERIOR COLOR: BLACK

**DRIVETRAIN: 4WD** 

TRIM: WORK TRUCK DOUBLE CAB 4WD

**CONDITION: USED** 

COLOR: BLACK
MILEAGE: 71082

INTERIOR COLOR: GRAY TRANSMISSION: AUTOMATIC ENGINE: 5.3L V8 OHV 16V

Child Safety Door Locks Power Door Locks ABS Brakes Traction Control Vehicle Stability Control System Driver Airbag Front Side Airbag Passenger Airbag Side Head Curtain Airbag Cruise Control Tachometer Tilt Steering Steering Wheel Mounted Controls Tire Pressure Monitor Trip Computer AM/FM Radio