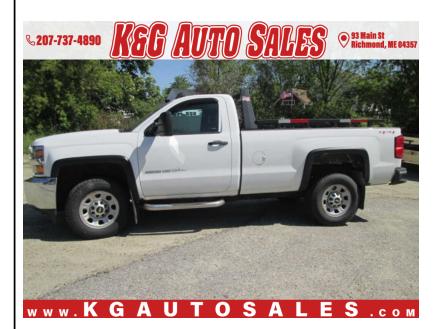

## 2015 CHEVROLET SILVERADO 2500HD WORK TRUCK LONG BOX 4WD

\$25,900

93 MAIN ST RICHMOND ME,04357

VIN: 1GC0KUEG6FZ514866 STK#: 866 EXTERIOR COLOR: WHITE DRIVETRAIN: 4WD TRIM: WORK TRUCK LONG BOX 4WD CONDITION: USED COLOR: WHITE MILEAGE: 78100 INTERIOR COLOR: BLACK TRANSMISSION: AUTOMATIC ENGINE: 6.0L V8 OHV 16V FFV

**DESCRIPTION/OPTIONS:** TRUCK SIDE PLOW EQUIPMENT ONLY..NO PLOW.

Locking Pickup Truck Tailgate Power Door Locks

ABS Brakes

Driver Airbag Air Conditioning Tilt Steering Column Front Split Bench Seat Full Size Spare Tire Electronic Brake AssistanceTraction ControlFront Side AirbagPassenger AirbagCruise ControlTachometerSteering Wheel Mounted ControlsTire Pressure MonitorAutomatic HeadlightsDaytime Running LightSteel WheelsTire Pressure Monitor